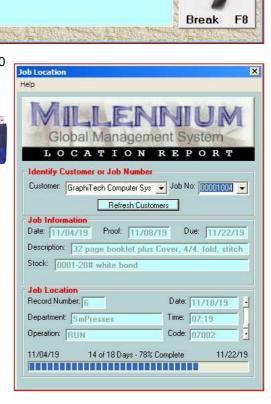

PrePress, Machine Ru 08:58:12

Tir

08-54-08

08:58:43

09:03:20

File Defaults Reports File Maintenance Help

How Does it Work? Your customer calls and requests if they have time to bring over additional copy for a 4 page newsletter. Can they do it? You click Reports, Job Location. Enter part of their name and a list of their jobs appears in Window. Click the job they are requesting and instantly you now have the exact location of their job as shown to the right.

**Overdue Jobs:** In addition, both the screen and the Past Due Jobs report give you the ability to identify those jobs that are falling behind in their schedule.

**Production Meetings:** Every CSR is provided with a report that identifies the location of their jobs as well as the delivery status of their jobs as shown in the report shown below.