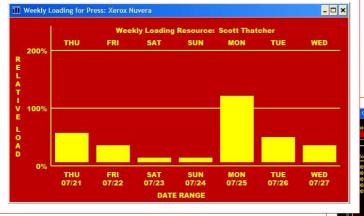

When management then reviews the schedule for each employee, they may alter, remove or add additional time to the schedule, on demand.

A typical Bar Chart identifying the work load of an employee provides immediate insight into Every morning, simply print out the daily schedule by hitting a single key. Each Press Resource Schedule identifies the Job to be worked on, the estimated start and

The GraphiTech Press Scheduler is a unique and

the over time of the employee and the level of loading on each press for the week. And a Bar Chart is available for each employee resource.

|          |      |                 | SCHEDULI                          | ED WORKLOA               | D    |       |       |        |     |              |           |
|----------|------|-----------------|-----------------------------------|--------------------------|------|-------|-------|--------|-----|--------------|-----------|
|          |      |                 | Monday, Fel                       | Monday, February 17, 200 |      |       |       |        |     |              |           |
|          |      |                 | OVERTIME SA                       | CHEDULEDI                | 0110 | 0     |       |        |     |              |           |
| EMPLOYEE | 1 50 | ott Thatcher    |                                   |                          |      |       |       |        |     | SHIFT #1,    | PRESS #01 |
| -2701070 |      |                 |                                   |                          |      | 70000 | Our   |        |     | Chart - Time |           |
| Job Num  | -    | Customer        | Description                       |                          |      |       |       |        |     | 12:00-13:00  |           |
|          |      |                 |                                   |                          |      |       |       |        |     |              | TERRI PER |
| 00013063 |      |                 | BUS CARDS CANNARELLI              |                          |      |       |       | 08:48  | 1   |              |           |
| 00013084 |      | JAMES HOLD      |                                   |                          | 9 0  |       |       | 08:18  | 100 |              |           |
| 00013094 |      | DENTAL STUDIO   | LASER CHECKS                      |                          | 9 0  | 08142 | 08154 | 08106  | -   |              |           |
| 00013100 |      | BANJO MUSIC INC |                                   |                          | 9 0  | 08154 | 11124 | 05136  | 19  |              |           |
| 00013127 |      | CHICAGO HEIGHTS | GUEST TICKETS                     |                          | 9 0  | 11:24 | 16100 | 01:00  |     | 1000 000     |           |
| 00013155 |      | MAKO STUDIOS    | CONSULTATION AGREEMENT AND AUTHOR | RIZATION                 | 9 0  | 16:00 | 16:18 | 00142  |     |              |           |
| 00013170 |      | SCOTT SYSTEMS   | 10 X 13 CAT ENV WITH PRE PRINTED  | BORDERT                  | 9 0  | 16:15 | 17100 | 00:00  |     |              | - 39 31   |
| 00013153 |      | HALF MOON INC   | -10 ENV                           |                          |      | 17.00 | 10.00 | -01100 |     |              | 39.3      |