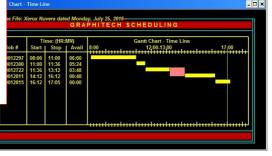

stop times, remaining time and lunch breaks.

The on-screen and printed
Gantt Display permits a
rapid review of each
employees' schedule as
well as providing daily
scrolling capability from
day to day and hour to
hour on a real-time basis.